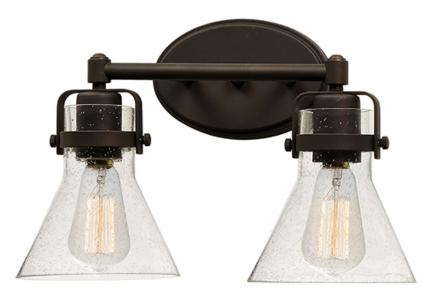

## **PRODUCT DESCRIPTION**

This nautical-inspired collection features Clear Seedy glass cones suspended by a yoke frame. The clear glass offers abundant lighting and compliments the styling of the fixture. Make it a more industrial look by adding filament E26 light bulbs.