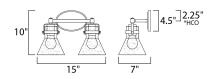

\*height from center of outlet to the top of the fixture

## MEASUREMENTS DIMENSION

BACK PLATE HANGING WEIGHT LAMPING

BULB **BULB INCLUDED** DIMMABLE

: 15" W x 10" H x 7" Ext : 7" W x 4.5" H x 2.25" HCO : 3.74 lb

INPUT VOLTAGE :120V : 2 x 60W Incandescent E26 Medium , 120W Total : (Included) : Yes LIGHTING\_DIRECTION : Down